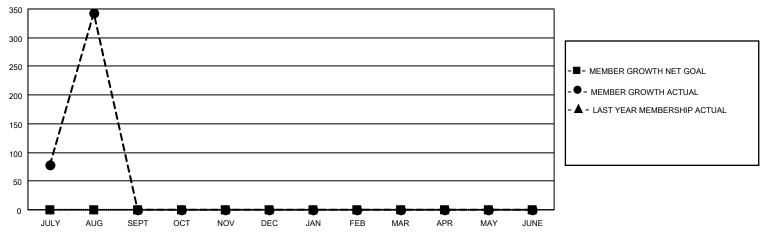

## GOALS AND ACTUAL MEMBERS CUMULATIVE

| DROPPED CLUBS: 1 |    | 32 CLUBS OF 54 ADDED 1 OR<br>MORE NEW MEMBERS | GENDER DISTRIBUTION                 |                                |  |
|------------------|----|-----------------------------------------------|-------------------------------------|--------------------------------|--|
|                  |    | WORE NEW WEINBERG                             | MALE<br>FEMALE                      | 1,228 (74.29%)<br>425 (25.71%) |  |
| DROPPED MEMBERS  |    |                                               | NON BINARY<br>PREFER NOT TO ANSWER  | 0 (0.00%)<br>0 (0.00%)         |  |
| DECEASED         | 1  |                                               | THE ENTITY TO ANOTHER               | 0 (0.0070)                     |  |
| CLUB CANCELLED   | 13 | CLICK HERE FOR CUMULATIVE                     | TOTAL FAMILY UNIT MEMBERS           | 1,092                          |  |
| OTHER            | 60 | MEMBERSHIP DATA                               |                                     |                                |  |
| TOTAL            | 74 |                                               | FAMILY MEMBERS PAYING HALF DUES 766 |                                |  |
|                  |    |                                               |                                     |                                |  |

## MONTHLY MEMBERSHIP PROGRESS REPORT

LOCATION INDIA District 322 H Results as of: 8/31/2022

| Clubs                 |               |           |               | Members               |                        |                         |                                                    |
|-----------------------|---------------|-----------|---------------|-----------------------|------------------------|-------------------------|----------------------------------------------------|
| RESULTS FOR 2022-2023 |               |           |               | RESULTS FOR 2022-2023 |                        |                         |                                                    |
| QUARTER               | NEW CLUB GOAL | NEW CLUBS | DROPPED CLUBS | QUARTER MEMI          | BER GROWTH NET<br>GOAL | MEMBER GROWTH<br>ACTUAL | DROPPED<br>MEMBERS ACTUAL<br>(including transfers) |
| JULY/AUG/SEPT         | 0             | 15        | 1             | JULY/AUG/SEPT         | 0                      | 419                     | 74                                                 |
| OCT/NOV/DEC           | 0             | 0         | 0             | OCT/NOV/DEC           | 0                      | 0                       | 0                                                  |
| JAN/FEB/MAR           | 0             | 0         | 0             | JAN/FEB/MAR           | 0                      | 0                       | 0                                                  |
| APR/MAY/JUNE          | 0             | 0         | 0             | APR/MAY/JUNE          | 0                      | 0                       | 0                                                  |