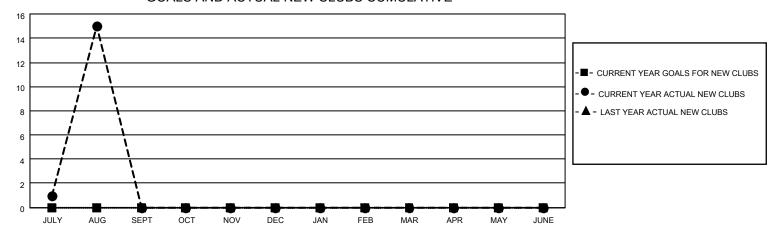

## GOALS AND ACTUAL NEW CLUBS CUMULATIVE

## MONTHLY MEMBERSHIP PROGRESS REPORT

LOCATION INDIA District 322 H Results as of: 8/31/2022

| Clubs                 |               |           |               | Members               |                        |                         |                                                    |
|-----------------------|---------------|-----------|---------------|-----------------------|------------------------|-------------------------|----------------------------------------------------|
| RESULTS FOR 2022-2023 |               |           |               | RESULTS FOR 2022-2023 |                        |                         |                                                    |
| QUARTER               | NEW CLUB GOAL | NEW CLUBS | DROPPED CLUBS | QUARTER MEMI          | BER GROWTH NET<br>GOAL | MEMBER GROWTH<br>ACTUAL | DROPPED<br>MEMBERS ACTUAL<br>(including transfers) |
| JULY/AUG/SEPT         | 0             | 15        | 1             | JULY/AUG/SEPT         | 0                      | 419                     | 74                                                 |
| OCT/NOV/DEC           | 0             | 0         | 0             | OCT/NOV/DEC           | 0                      | 0                       | 0                                                  |
| JAN/FEB/MAR           | 0             | 0         | 0             | JAN/FEB/MAR           | 0                      | 0                       | 0                                                  |
| APR/MAY/JUNE          | 0             | 0         | 0             | APR/MAY/JUNE          | 0                      | 0                       | 0                                                  |